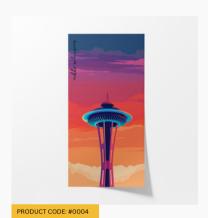

### **SEATTLE SPACE NEEDLE**

Various sizes

 5x10 IN
 Retail:\$23 Wholesale: \$13

 10x20 IN
 Retail:\$60 Wholesale: \$35

\$23/\$60