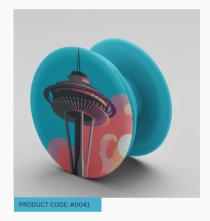

### **TBD**

**POP SOCKET** 

Various sizes and colours grips have a diameter or 1.56 IN

### **POP SOCKET**

Various designs grips have a diameter or 1.56 IN