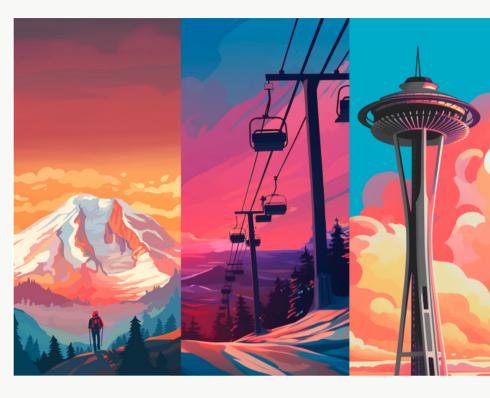

### MT. RAINIER HIKER ART

Various sizes

8x12 IN Retail:\$35 Wholesale: \$22 16x24 IN Retail:\$75 Wholesale: \$38

\$35/\$75

### **SPACE NEEDLE**

Various sizes

5x10 IN Retail:\$23 Wholesale: \$13 10x20 IN Retail:\$60 Wholesale: \$35

\$23/\$60

### **CHAIRLIFT ART**

Various sizes

5x10 IN Retail:\$23 Wholesale: \$13 10x20 IN Retail:\$60 Wholesale: \$35

\$23/\$60