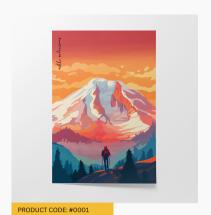

### MT. RAINIER HIKER ART

Various sizes

8x12 IN Retail:\$35 Wholesale: \$22 16x24 IN Retail:\$75 Wholesale: \$38

\$35/\$75

### TBD

|     | ITEM#               | PRODUCT                | SIZES       | PRICE                         | QTY |
|-----|---------------------|------------------------|-------------|-------------------------------|-----|
| 1   |                     | MT. RAINIER            | 8x12 IN     | Retail:\$35 Wholesale: \$22   |     |
| 1   | PRODUCT CODE: #0001 | HIKER ART              | 16x24 IN    | Retail:\$75 Wholesale: \$38   |     |
| 2   |                     | SPACE NEEDLE           | 5x10 IN     | Retail:\$23 Wholesale: \$13   |     |
| _   | PRODUCT CODE: #0002 | SPACE NEEDLE           | 10x20 IN    | Retail:\$60 Wholesale: \$35   |     |
| 3   |                     | CHAIRLIFT ART          | 5x10 IN     | Retail:\$23 Wholesale: \$13   |     |
|     | PRODUCT CODE: #0003 |                        | 10x20 IN    | Retail:\$60 Wholesale: \$35   |     |
| 4   | •                   | SEATTLE SPACE          | 5x10 IN     | Retail:\$23 Wholesale: \$13   |     |
|     | PRODUCT CODE: #0004 | NEEDLE                 | 10x20 IN    | Retail:\$60 Wholesale: \$35   |     |
| 5   |                     | FEATURED<br>ARTIST: SN | 8x12 IN     | Retail:\$35 Wholesale: \$22   |     |
|     | PRODUCT CODE: #0005 |                        | 16x24 IN    | Retail:\$75 Wholesale: \$38   |     |
| 6   | PRODUCT CODE: #0006 | CASCADE SERIES         | 5x10 IN x3  | Retail:\$23 Wholesale: \$13   |     |
|     |                     |                        | 10x20 IN x3 | Retail:\$60 Wholesale: \$35   |     |
| 7   |                     | SPACE NEEDLE           | 8x12 IN     | Retail:\$69 Wholesale: \$40   |     |
|     | PRODUCT CODE: #0007 | DUSK                   | 16x24 IN    | Retail:\$180 Wholesale: \$100 |     |
| 8   |                     | MOUNTAIN<br>LAKE ART   | 5x10 IN     | Retail:\$23 Wholesale: \$13   |     |
| PRO | PRODUCT CODE: #0008 |                        | 10x20 IN    | Retail:\$60 Wholesale:\$35    |     |
| 9   | PRODUCT CODE: #0009 | SEATTLE SKYLINE        | 5x15 IN     | Retail:\$24 Wholesale: \$15   |     |
|     |                     |                        | 9x25 IN     | Retail:\$65 Wholesale: \$30   |     |
| 10  | PRODUCT CODE: #0010 | MT. PILCHUCK           | 15x15 IN    | Retail:\$55 Wholesale: \$30   |     |
|     |                     |                        | 30x30 IN    | Retail:\$130 Wholesale: \$90  |     |