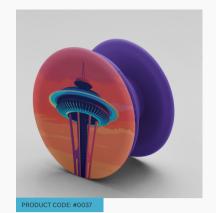

### **TBD**

**POP SOCKET** 

Various sizes and colours grips have a diameter or 1.56 IN