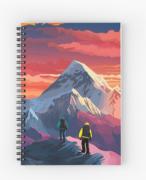

### MT. RAINIER HIKER ART

Various sizes

8x12 IN Retail:\$35 Wholesale: \$22 16x24 IN Retail:\$75 Wholesale: \$38

\$35/\$75

### MT. RAINIER

Various sizes

 12x8 IN
 Retail:\$35 Wholesale: \$22

 24x16 IN
 Retail:\$75 Wholesale: \$38

\$35/\$75