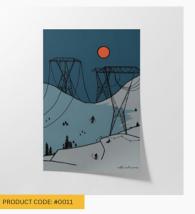

### **STEVENS PASS (BACKSIDE)**

Various sizes

8x12 IN Retail:\$35 Wholesale: \$22 16x24 IN Retail:\$75 Wholesale: \$38

### \$35/\$75