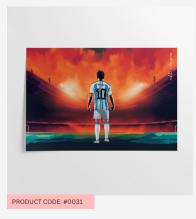

### **LEO MESSI**

Various sizes

12x8 IN 24x16 IN

Retail:\$35 Wholesale: \$22 Retail:\$75 Wholesale: \$38

\$35/\$75