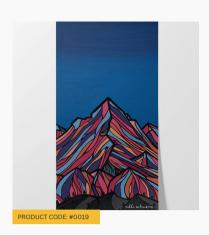

### **CASCADE MTN BLUE**

Various sizes

5x10 IN 10x20 IN Retail:\$23 Wholesale: \$13 Retail:\$60 Wholesale: \$35

\$23/\$60

### **ORDER FORM**

|      | ITEM # PRODUCT      |                          | SIZES    | PRICE                       | QTY |
|------|---------------------|--------------------------|----------|-----------------------------|-----|
| 11   |                     | STEVENS PASS             | 8x12 IN  | Retail:\$35 Wholesale: \$22 |     |
| 11   | PRODUCT CODE: #0011 | (BACKSIDE)               | 16x24 IN | Retail:\$75 Wholesale: \$38 |     |
| 12   |                     | SEATTLE SKYLINE          | 7x12 IN  | Retail:\$25 Wholesale: \$15 |     |
|      | PRODUCT CODE: #0012 |                          | 14x24 IN | Retail:\$65 Wholesale: \$38 |     |
| 13   |                     | MT. RAINIER              | 12x8 IN  | Retail:\$35 Wholesale: \$22 |     |
|      | PRODUCT CODE: #0013 | WII. RAINIER             | 24x16 IN | Retail:\$75 Wholesale: \$38 |     |
| 14   |                     | DIABLO LAKE              | 5x10 IN  | Retail:\$23 Wholesale: \$13 |     |
|      | PRODUCT CODE: #0014 |                          | 10x20 IN | Retail:\$60 Wholesale: \$35 |     |
| 15   |                     | TWILIGHT<br>SPACE NEEDLE | 8x12 IN  | Retail:\$35 Wholesale: \$22 |     |
|      | PRODUCT CODE: #0015 |                          | 16x24 IN | Retail:\$75 Wholesale: \$38 |     |
| 16   | PRODUCT CODE: #0016 | SEATTLE SPORTS           | 5x10 IN  | Retail:\$23 Wholesale: \$13 |     |
|      |                     |                          | 10x20 IN | Retail:\$60 Wholesale: \$35 |     |
| 17   |                     | CASCADE TRYPTCH          | 12x8 IN  | Retail:\$35 Wholesale: \$22 |     |
|      | PRODUCT CODE: #0017 | 0.00.02                  | 24x16 IN | Retail:\$75 Wholesale: \$38 |     |
| 18   |                     | MT. BAKER                | 8x12 IN  | Retail:\$35 Wholesale: \$22 |     |
| PROD | PRODUCT CODE: #0018 |                          | 16x24 IN | Retail:\$75 Wholesale: \$38 |     |
| 19   |                     | CASCADE MTN<br>BLUE      | 5x10 IN  | Retail:\$23 Wholesale: \$13 |     |
|      | PRODUCT CODE: #0019 |                          | 10x20 IN | Retail:\$60 Wholesale: \$35 |     |
| 20   | PRODUCT CODE: #0020 | CASCADE MTN<br>ORANGE    | 5x10 IN  | Retail:\$23 Wholesale: \$13 |     |
|      |                     |                          | 10x20 IN | Retail:\$60 Wholesale: \$35 |     |